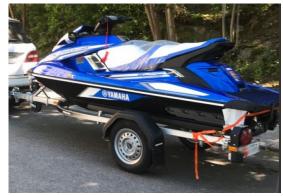

## Jet Ski:

Model: YAMAHA FX-SHO

Manufacturer: YAMAHA (United States)

Name:N.N.Year Of Construction:2017Registration Number:N/ADimensions:3.5 m

**Hull Number / WIN:** US-YAMA1549I617

Material Hull: GRP

Color Hull: blue, black, white

**Color Seats:** white, blue

For any informations concerning this craft please contact MCS (MCS Ref.: 23129):

published by:

MCS Marine Claims Service Gasstr. 18 / Haus 4 22761 Hamburg phone: +49 (40) 37 48 18-0 fax: +49 (40) 37 48 18-15 E-mail: info@mcs-germany.com