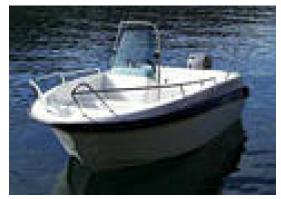

#### ASKELADDEN 445 HUNTER

ASKELADDEN (Norway) N.N. 2006 N/A 4.45 m x 1.79 m NO-ASK10798A606 GRP GRP