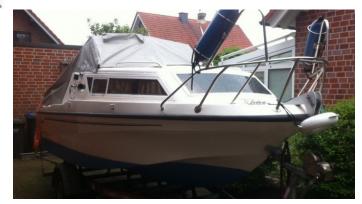

## Motorboat:

Model: SHETLAND 536 FAMILY

**BOAT** 

Manufacturer: SHETLAND BOATS (United

Kingdom)

Name: N.N. Year Of Construction: 1994

Registration Number:9216-A (Germany)Dimensions:5.36 m x 2.09 mHull Number / WIN:SMLGBC02L494

Material Hull:GRPMaterial Deck:GRPColor Hull:whiteColor Deck:whiteColor Sprayhood:grey

## Outboard Engine:

Model: HONDA BF 90 LRTD

Manufacturer: HONDA MARINE

Manufacturer: HO Power (HP): 90

**Engine Number:** BBBE-1008179

**Year Of Construction:** N/A **Fuel:** Petrol

For any informations concerning this craft please contact MCS (MCS Ref.: 23276):