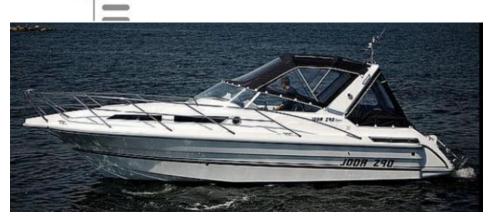

## Motorboat:

Model: JODA 290 SPORT
Manufacturer: JODA (Norway)

Name:N.N.Year Of Construction:N/ARegistration Number:N/A

 Dimensions:
 9.05 m x 3 m

 Hull Number / WIN:
 JODS0038L102

Material Hull:GRPMaterial Deck:GRP

## Inboard Engine:

Model: N.N.
Manufacturer: N.N.
Power (HP): 218

**Engine Number:** 2204306286

Year Of Construction: 2002 Fuel: Petrol

For any informations concerning this craft please contact MCS (MCS Ref.: 23304):