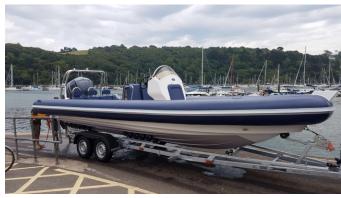

## Rigid Inflatable Boat:

Model: RIBEYE S 785
Manufacturer: RIBEYE LTD (United

Kingdom)

Name:N.N.Year Of Construction:2017Registration Number:N/A

 Dimensions:
 7.85 m x 2.5 m

 Hull Number / WIN:
 GB-RBI03278E717

Material Tubes:RubberColor Hull:whiteColor Tubes:blue

## Outboard Engine:

Model: YAMAHA F 250
Manufacturer: YAMAHA MARINE

**Power (HP):** 250

**Engine Number:** 6CG/1013934

Year Of Construction: 2017
Fuel: Petrol

For any informations concerning this craft please contact MCS (MCS Ref.: 23311):