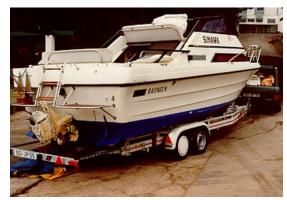

## Motor Yacht:

Model: **DRACO 2500 TC** Manufacturer: DRACO AS (Norway)

Name: SIMAWA **Year Of Construction:** 1979 **Registration Number:** N/A

**Dimensions:** 7.6 m x 2.8 m **Hull Number / WIN:** 25-0750 **Material Hull:** GRP **Material Deck: GRP** 

## Inboard Engine:

Model: ОМС OMC Manufacturer: Power (HP): 240.00 **Engine Number:** N/A **Year Of Construction:** N/A Fuel: Petrol

For any informations concerning this craft please contact MCS (MCS Ref.: 235):