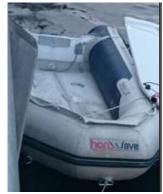

### Rubber Dinghy:

## Model: HONWAVE HONDA MARINE

**T27** 

Manufacturer: HONDA MARINE (China)

Name:N.N.Year Of Construction:2004Registration Number:N/A

 Dimensions:
 2.67 m x 1.53 m

 Hull Number / WIN:
 CN-SSLHH045L405

Material Tubes:GRPColor Tubes:light grey