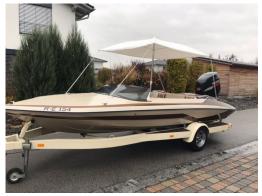

### **Special characteristics**

hull colour: beige / metall brown with tinsel finish.

At the time of the incident the white sun protection was not mounted on board.

#### Motorboat:

Model: GLASTRON 20 CARLSON

**CVX SPRINT** 

Manufacturer: GLASTRON (United States)

Name: N.N. Year Of Construction: 1986

**Registration Number:** R-E 154 (Germany) **Dimensions:** 6.2 m x 2.28 m

Hull Number / WIN: N/A

Material Hull: GRP

Material Deck: GRP

Color Hull: beige

Color Deck: beige

Color Stripes: brown

#### Trailer:

Model:PAUManufacturer:PAUVIN (serial Number):343Year Of Construction:N/A

License Plate: DEG-E 6501 (Germany)

Number Of Axles: 1

## Outboard Engine:

Model: SUZUKI DF 300

Manufacturer: SUZUKI Power (HP): 300

**Engine Number:** 30001F-781712

Year Of Construction: N/A
Fuel: Petrol