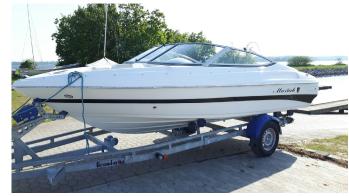

## **Special characteristics**

Mariah is written on both sides on hull

#### Motorboat:

Model: MARIAH SX 18

Manufacturer: MARIAH BOATS (United

States)

Name: N.N.
Year Of Construction: 2007
Registration Number: N/A

**Dimensions:** 5.49 m x 2.33 m **Hull Number / WIN:** US-VMHAA112E708

Material Hull: GRP
Material Deck: GRP
Color Hull: white
Color Stripes: black
Color Tarpaulin: black
Color Underwater Hull: white

### Trailer:

Model: BRENDERUP
Manufacturer: BRENDERUP

VIN (serial Number): UH2000C357NA03441

Year Of Construction: N/A

**License Plate:** NS 5776 (Denmark)

Number Of Axles: 1