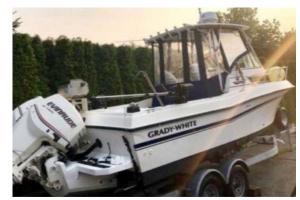

# search request Motorboat

Reference Number: 24113 Theft: 25.03.2018

City: 4800 Block Island Hwy

North

Country: Canada

A reward has to be negotiated.

original image

#### Motorboat:

Model: GULFSTREAM

Manufacturer: GRADY WHITE BOATS

(United States)

Name:N.N.Year Of Construction:1992Registration Number:N/A

 Dimensions:
 7.14 m x 2.82 m

 Hull Number / WIN:
 NTLDA1311292

Color Hull: white
Color Deck: white
Color Stripes: dark blue
Color Sprayhood: dark blue

#### Trailer:

Model:ROADRUNNERManufacturer:ROADRUNNERVIN (serial Number):2RAB85622E1000499

Year Of Construction: N/A License Plate: N/A Number Of Axles: N/A

## Outboard Engine (1):

Model: EVINRUDE E 175

Manufacturer: EVINRUDE

Power (HP): 175
Engine Number: N/A
Year Of Construction: N/A
Fuel: Petrol

### Outboard Engine (2):

Model: YAMAHA F 9.9

Manufacturer: YAMAHA MARINE

Power (HP): 9.9
Engine Number: N/A
Year Of Construction: N/A
Fuel: Petrol

For any informations concerning this craft please contact MCS (MCS Ref.: 24113):