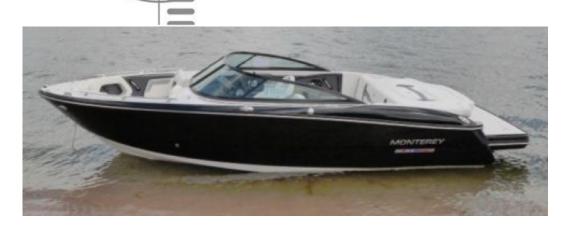

original image

Motorboat:

Model:

**MONTEREY 234 SS** 

Manufacturer: MONTEREY BOATS (United

States)

Name: N.N. **Year Of Construction:** 2014

**Registration Number:** 27-53-YT (The Netherlands)

**Dimensions:** 7.01 m x 2.5 m

**Hull Number / WIN:** US-RGFMK252C414

**Material Hull:** GRP **Material Deck: GRP Color Hull:** black Inboard Engine:

Model: **VOLVO PENTA V8** 

Manufacturer: **VOLVO PENTA** 