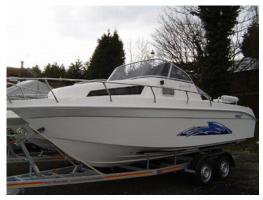

## search request Outboard Engine

Reference Number: 2441

Theft: 19.02.2005
City: Hamburg
Country: Germany

## Outboard Engine:

Model: HONDA BF 130 LD
Manufacturer: HONDA MARINE

**Power (HP):** 130.00

**Engine Number:** BEBE-1013702

Year Of Construction: 2001 Fuel: Petrol

For any informations concerning this craft please contact MCS (MCS Ref.: 2441):