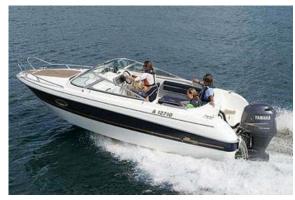

## Motorboat:

Model: YAMARIN 64 DC

Manufacturer: KESKO MARINE (Finland)

Name:N.N.Year Of Construction:2011Registration Number:N/A

**Dimensions:** 6.21 m x 2.48 m **Hull Number / WIN:** FI-SEL14443B111

Material Hull:GRPMaterial Deck:GRP

## Outboard Engine:

Model: YAMAHA F 150
Manufacturer: YAMAHA MARINE

**Power (HP):** 150

**Engine Number:** 63P-1101288

Year Of Construction: 2011
Fuel: Petrol

For any informations concerning this craft please contact MCS (MCS Ref.: 24883):