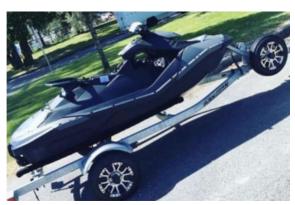

## search request Jet Ski

Reference Number: Theft: City: Country: 25056 29.10.2018 Richmond Canada

**Reward:** A reward has to be negotiated.

original image

## Jet Ski:

Model: Manufacturer: Name: Year Of Construction: Registration Number: Dimensions: Hull Number / WIN: Material Hull:

## Trailer:

| Model:                |
|-----------------------|
| Manufacturer:         |
| VIN (serial Number):  |
| Year Of Construction: |
| License Plate:        |
| Number Of Axles:      |

**SEA DOO SPARK** BOMBARDIER (Canada) N.N. 2014 N/A 2.79 m x 1.18 m YDV65956D414 GRP

5KTWS1414FF501292

WBT59T (Canada)

**KARAVAN** KARAVAN

N/A

1