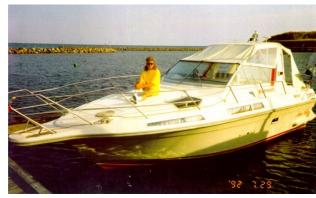

## Motor Yacht:

Model: FJORD DOLPHIN 900

**Manufacturer:** FJORD BOATS AS (Norway)

Name: NEW LIFE

**Year Of Construction:** 1990

**Registration Number:** DWX57 (Sweden)

**Dimensions:** 9 m x 3.18 m

Hull Number / WIN: 702390
Material Hull: GRP
Material Deck: GRP
Color Hull: white
Color Superstructure: white
Color Underwater Hull: red