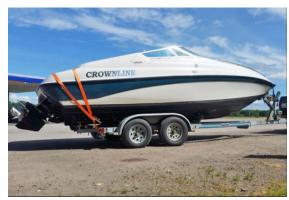

## Motor Yacht:

Model: CROWNLINE 225 CCR

Manufacturer: CROWNLINE (United States)

Name: N.N.
Year Of Construction: 1995
Registration Number: N/A

**Dimensions:** 8.1 m x 2.59 m **Hull Number / WIN:** JTC19124H495

Material Hull:GRPColor Hull:whiteColor Stripes:blue