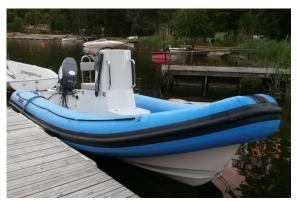

# search request Rigid Inflatable Boat

| Reference | Number: |
|-----------|---------|
| Theft:    |         |
| City:     |         |
| Country:  |         |

25225 23.06.2019 Värmdö Sweden

#### Rigid Inflatable Boat:

| Model:                      |
|-----------------------------|
| Manufacturer:               |
| Name:                       |
| Year Of Construction:       |
| <b>Registration Number:</b> |
| Dimensions:                 |
| Hull Number / WIN:          |
| Material Tubes:             |
| Color Tubes:                |

### FAR EAST RIB 480 FAR EAST BOATS (China) N.N. 2017 N/A 4 m x 2.1 m CN-FEB48B77B717 Rubber blue

#### Outboard Engine:

Model: Manufacturer: Power (HP): Engine Number: Year Of Construction: Fuel:

#### YAMAHA F 50

YAMAHA MARINE 50 62YL1011198P 2004 Petrol

For any informations concerning this craft please contact MCS (MCS Ref.: 25225):

published by:

MCS Marine Claims Service Gasstr. 18 / Haus 4 22761 Hamburg