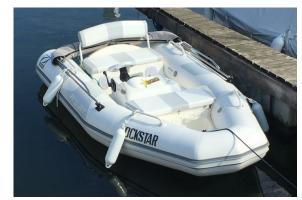

## **Special characteristics**

Beige Bimini. light grey boatcover. several "Rockstar Energy" stickers. black antifouling.

## Rigid Inflatable Boat:

Model: ZODIAC PRO JET 350 TC4
Manufacturer: ZODIAC (France)
Name: ROCKSTAR
Year Of Construction: 2009

**Registration Number:** N/A

**Dimensions:** 3.5 m x 1.86 m **Hull Number / WIN:** FR-XDC898CJJ709

Material Tubes:RubberColor Hull:blackColor Deck:whiteColor Tubes:grey