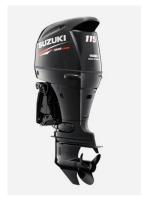

## **Reward:**

A reward has to be negotiated.

manufacturer image

## Outboard Engine:

Model: SUZUKI DF 115 ATX

Manufacturer: SUZUKI MARINE (Japan)

Power (HP): 115
Engine Number: 513201
Year Of Construction: 2017
Fuel: Petrol

For any informations concerning this craft please contact MCS (MCS Ref.: 25248):