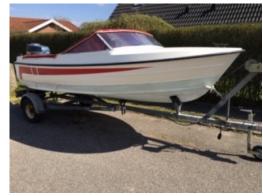

## Motorboat:

Model: WITH DROMMEDILLE

Manufacturer: WITH (The Netherlands)

Name: N.N.
Year Of Construction: 1999
Registration Number: N/A

**Dimensions:** 4.34 m x 1.8 m

Hull Number / WIN:N/AMaterial Hull:GRPColor Hull:whiteColor Deck:whiteColor Stripes:red

## Outboard Engine:

Model: N.N.

Manufacturer: YAMAHA

**Power (HP):** 60

**Engine Number:** 6H2-S100697

Year Of Construction: 1999
Fuel: N/A

For any informations concerning this craft please contact MCS (MCS Ref.: 25252):