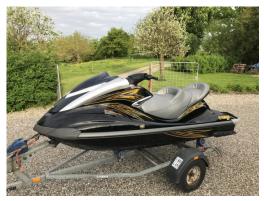

## search request Jet Ski

Reference Number: Theft: City: Country: 25253 26.09.2019 Brenderup Denmark

**Reward:** A reward has to be negotiated.

original image

## Jet Ski:

Model: Manufacturer: Name: Year Of Construction: Registration Number: Dimensions: Hull Number / WIN: Material Hull: Color Hull: Color Stripes: YAMAHA FX HO YAMAHA (United States) N.N. 2007 N/A 3.6 m x 1.3 m US-YAMA2966K607 GRP black yellow