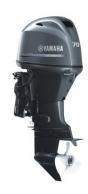

## **Reward:**

A reward has to be negotiated.

manufacturer image

## Outboard Engine:

Model: YAMAHA F 70 AETL
Manufacturer: YAMAHA MARINE

**Power (HP):** 70

**Engine Number:** 6CJ-L-1069550

Year Of Construction: N/A
Fuel: Petrol

For any informations concerning this craft please contact MCS (MCS Ref.: 25276):