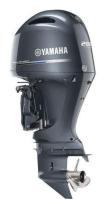

## **Reward:**

A reward has to be negotiated.

manufacturer image

## Outboard Engine:

Model: YAMAHA F 200
Manufacturer: YAMAHA MARINE

**Power (HP):** 200

**Engine Number:** 6DA-1000485

Year Of Construction: 2013
Fuel: Petrol

For any informations concerning this craft please contact MCS (MCS Ref.: 25299):