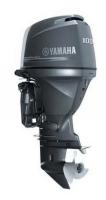

## **Reward:**

A reward has to be negotiated.

manufacturer image

## Outboard Engine:

Model: YAMAHA F 100 FETL Manufacturer: YAMAHA MARINE

**Power (HP):** 100

**Engine Number:** 6HJ-L-1001707

Year Of Construction: 2018
Fuel: Petrol

For any informations concerning this craft please contact MCS (MCS Ref.: 25300):