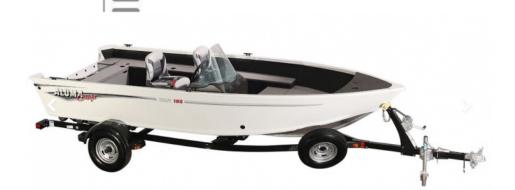

## search request Motorboat

Reference 25327

Number:

Theft: 20.01.2020
City: Jordbro
Country: Sweden

A reward has to be negotiated.

manufacturer image

Motorboat:

Model: ALUMACRAFT ESCAPE 165

CS

Manufacturer: ALUMACRAFT BOAT CO

(United States)

Name: N/A
Year Of Construction: 2015
Registration Number: N/A

**Dimensions:** 5 m x 1.93 m **Hull Number / WIN:** US-ACBL5183B515

Material Hull:GRPColor Hull:whiteColor Deck:white