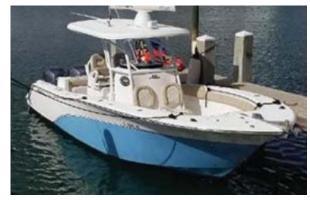

#### Motor Yacht:

Model: SEA FOX 286 COMMANDER

Manufacturer: SEA FOX BOATS (United

States)

Name:N/AYear Of Construction:2016Registration Number:N/A

**Dimensions:** 8.84 m x 2.95 m **Hull Number / WIN:** US-LYGYB113E516

Material Hull:GRPMaterial Deck:GRPColor Hull:whiteColor Deck:whiteColor Stripes:blue