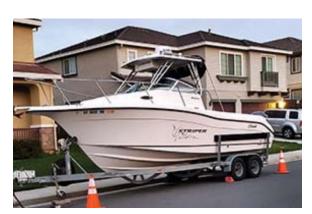

# search request Motorboat

Reference Number: Theft: City: Country: 25344 19.04.2020 Antioch United States

**Reward:** A reward has to be negotiated.

original image

#### Motorboat:

Model: Manufacturer: Name: Year Of Construction: Registration Number: Dimensions: Hull Number / WIN: Material Hull: Material Deck: Color Hull: Color Deck: Color Stripes:

# Trailer:

Model: Manufacturer: VIN (serial Number): Year Of Construction: License Plate: Number Of Axles: US-GSSKC079B404 GRP GRP white white black

4KUBS23244C116720

4FT3836 (United States)

**SEASWIRL STRIPER 2601** 

SEASWIRL (United States)

N.N.

2004

CF 6632 RD

ZIEMAN

2004

2

7.92 m x 2.59 m