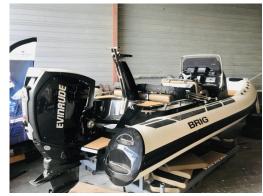

#### **Special characteristics**

Black steering console, light-brown seating

### Rigid Inflatable Boat:

Model:BRIG EAGLE 6.7Manufacturer:BRIG (Ukraine)Name:BOHEMEYear Of Construction:2020

**Registration Number:** ST G11024 (France) **Dimensions:** 6.7 m x 2.55 m

Hull Number / WIN: N/A

Color Tubes: black, white

## Outboard Engine:

Model: EVINRUDE

Manufacturer: BOMBARDIER

**Power (HP):** 200

Engine Number: 05630415
Year Of Construction: 2020
Fuel: Petrol

For any informations concerning this craft please contact MCS (MCS Ref.: 25409):