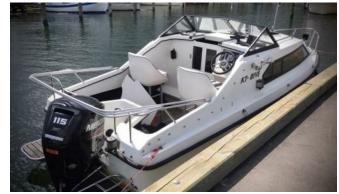

## Motorboat:

Model: SHETLAND 570 BLACK

**HAWK** 

Manufacturer: SHETLAND BOATS (United

Kingdom)

Name:

N.N.

Year Of Construction: Registration Number:

N/A N/A

**Dimensions:** 

5.7 m x 2.08 m

Hull Number / WIN:

238

Material Hull:

GRP

Material Deck:

GRP

Color Hull:

white

Color Deck:

white

## Outboard Engine:

Model:

Manufacturer:

MERCURY F 115
MERCURY MARINE

Power (HP):

115

**Engine Number:** 

2B430976

**Year Of Construction:** 

2020

Fuel:

Petrol

For any informations concerning this craft please contact MCS (MCS Ref.: 25410):

published by:

MCS Marine Claims Service Gasstr. 18 / Haus 4 22761 Hamburg phone: fax: E-mail: +49 (40) 37 48 18-0 +49 (40) 37 48 18-15 info@mcs-germany.com