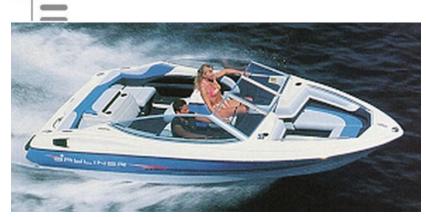

## Motor Yacht:

Model: BAYLINER 1850 CAPRI
Manufacturer: BAYLINER (United States)

Name: N.N. Year Of Construction: 1990

**Registration Number:** YP-32-20 (The Netherlands)

 Dimensions:
 5.44 m x 2.13 m

 Hull Number / WIN:
 BJYCB676SD090