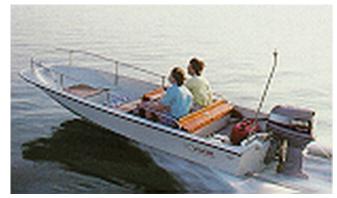

## Motorboat:

Model: BOSTON WHALER 15 SUPER

**SPORT** 

Manufacturer: BOSTON WHALER (United

States)

Name: N.N. Year Of Construction: 1986

**Registration Number:** YL-74-14 (The Netherlands)

 Dimensions:
 4.65 m x 1.72 m