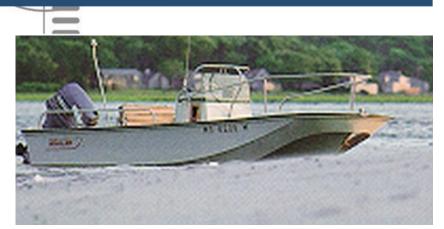

## search request Motorboat

Reference Number: 2869
Theft: 15.09.1992
City: Aalsmeer

Country: The Netherlands

**Reward:** 

A reward has to be negotiated.

manufacturer image

Motorboat:

Model: BOSTON WHALER 17

**MONTAUK** 

Manufacturer: BOSTON WHALER (United

States)

Name: N.N. Year Of Construction: 1989

**Registration Number:** YP-19-13 (The Netherlands)

**Dimensions:** 5.6 m x 2.05 m **Hull Number / WIN:** BWCL6180G788

Material Hull:GRPMaterial Deck:GRPColor Hull:whiteColor Superstructure:white

Outboard Engine:

Model:

Manufacturer:

Power (HP): Engine Number:

**Year Of Construction:** 

Fuel:

**MERCURY 115 ELPTO** 