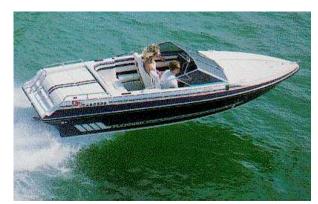

## Motor Yacht:

Model: FLETCHER ARROWHAWK

185 GTS

**Manufacturer:** FLETCHER (United Kingdom)

Name: N.N. Year Of Construction: N/A

**Registration Number:** N/A **Dimensions:** 5.66 m

Hull Number / WIN: 18528151-89

Material Hull:GRPMaterial Deck:GRPColor Hull:redColor Stripes:whiteColor Superstructure:white