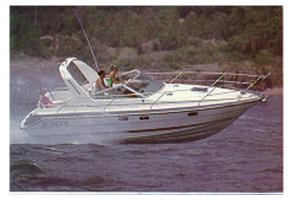

## Motor Yacht:

Model: PRINCESS 266

Manufacturer: MARINE PROJECTS (United

Kingdom)

Name:N.N.Year Of Construction:1988Registration Number:N/A

**Dimensions:** 8.73 m x 3.04 m

Hull Number / WIN:X050Material Hull:GRPMaterial Deck:GRPColor Hull:white

## Inboard Engine:

Model: VOLVO PENTA 271 / 290

Manufacturer: VOLVO PENTA

Power (HP): 0.00
Engine Number: CU 78891
Year Of Construction: N/A
Fuel: Diesel

For any informations concerning this craft please contact MCS (MCS Ref.: 3186):