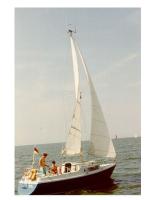

## Sailing Yacht:

Model: DEHLER DELANTA 76

Manufacturer: DEHLER YACHTBAU GMBH

(Germany)

Name: DONNA VECCHIA II

Year Of Construction: 1975
Registration Number: 926 (SAIL)
Dimensions: 7.6 m x 2.49 m

Hull Number / WIN:497Material Hull:GRPMaterial Deck:GRPColor Hull:blueColor Deck:whiteColor Seats:brownColor Superstructure:grey

## Inboard Engine:

Model:VIREManufacturer:VIREPower (HP):12.00Engine Number:N/AYear Of Construction:N/AFuel:Petrol

For any informations concerning this craft please contact MCS (MCS Ref.: 32):

published by: