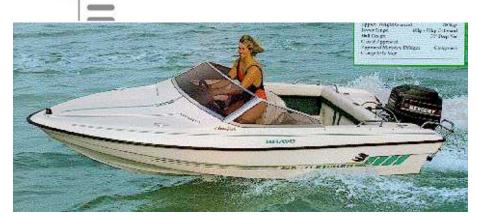

## Motorboat:

Model: FLETCHER ARROWFLYTE

140

**Manufacturer:** FLETCHER (United Kingdom)

Name:N.N.Year Of Construction:1990Registration Number:N/A

**Dimensions:** 4.38 m x 1.68 m

Hull Number / WIN:N/AMaterial Hull:GRPMaterial Deck:GRPColor Hull:white

## Outboard Engine:

Model: MERCURY 50

Manufacturer:MERCURY MARINEPower (HP):50.00Engine Number:9248433Year Of Construction:N/AFuel:Petrol

For any informations concerning this craft please contact MCS (MCS Ref.: 3222):