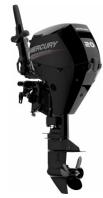

## Outboard Engine:

Model:

**MERCURY F 20 EL** 

Manufacturer:

MERCURY MARINE (United

States)

Power (HP):

20