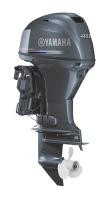

## search request Outboard Engine

Reference Number: 36410
Theft: 05.02.2020
City: Berlin
Country: Germany

**Reward:** 

A reward has to be negotiated.

manufacturer image

Outboard Engine:

Model: YAMAHA F 40

Manufacturer: YAMAHA MARINE (Japan)

**Power (HP):** 40

**Engine Number:** 6BG-1007328

Year Of Construction: 2010 Fuel: Petrol

For any informations concerning this craft please contact MCS (MCS Ref.: 36410):

published by:

MCS Marine Claims Service Gasstr. 18 / Haus 4 22761 Hamburg phone: +49 (40) 37 48 18-0 fax: +49 (40) 37 48 18-15 E-mail: info@mcs-germany.com