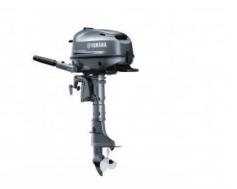

## **Reward:**

A reward has to be negotiated.

manufacturer image

## Outboard Engine:

Model: YAMAHA F 4 BMHL-C

Manufacturer: YAMAHA (Japan)

Power (HP): 4

**Engine Number:** 6EC-L-1005407

Year Of Construction: 2016
Fuel: Petrol

For any informations concerning this craft please contact MCS (MCS Ref.: 37108):