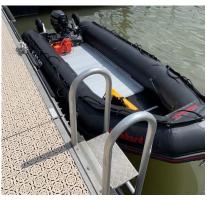

## Rigid Inflatable Boat:

Model: Manufacturer: Name: Year Of Construction: Registration Number: Dimensions: Hull Number / WIN: Color Stripes: Color Tubes: BOMBARD C4 ZODIAC (France) N.N. 2020 K-AD 417 (Germany) 4.3 m x 1.75 m FR-XDCJ6828A020 red

black

## Outboard Engine:

Model: Manufacturer:

Power (HP): Engine Number: Year Of Construction: Fuel:

## MERCURY

MERCURY MARINE (United States) 20 0R955869 2020 Petrol

For any informations concerning this craft please contact MCS (MCS Ref.: 38160):

published by:

MCS Marine Claims Service Gasstr. 18 / Haus 4 22761 Hamburg phone: fax: E-mail: +49 (40) 37 48 18-0 +49 (40) 37 48 18-15 info@mcs-germany.com