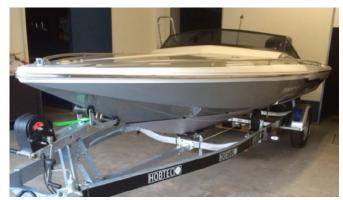

#### Motorboat:

Model: CHECKMATE EXCITER O/B
Manufacturer: CHECKMATE (United States)

Name: DIAMOND

**Year Of Construction:** 1979

**Registration Number:** HB-E 370 (Germany)

 Dimensions:
 5.65 m x 2.5 m

 Hull Number / WIN:
 CH614982M79F

Material Hull:GRPMaterial Deck:GRPColor Hull:greyColor Deck:white

### Trailer:

Model: N.N.

Manufacturer: N.N.

VIN (serial Number): N/A

Year Of Construction: N/A

License Plate: N/A

Number Of Axles: 1

Color Chassis: black, silver

Color Mudguards: silver

## Outboard Engine:

Model: EVINRUDE Manufacturer: EVINRUDE

**Power (HP):** 150

**Engine Number:** 05433215

**Year Of Construction:** N/A **Fuel:** Petrol

For any informations concerning this craft please contact MCS (MCS Ref.: 38509):