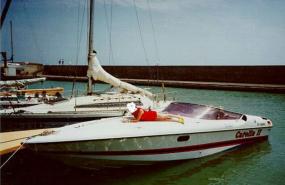

# search request Motor Yacht

Reference Number: Theft: City: Country: 3855 14.05.1995 Ameglia Italy

**Reward:** A reward has to be negotiated.

original image

#### Motor Yacht:

Model: Manufacturer: Name: Year Of Construction: Registration Number: Dimensions: Hull Number / WIN: Material Hull: Material Deck: Color Hull: Color Deck:

### ABBATE 32 ABBATE, TULLIO (Italy) CAROLIN II 1986 N/A 10 m x 2 m 20 GRP GRP GRP white white