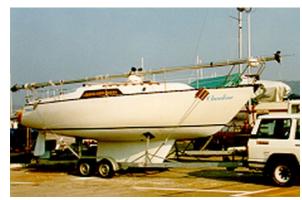

## Sailing Yacht:

Model: NEPTUN 27

Manufacturer: NEPTUN (Germany)

Name: CLAUDINE

Year Of Construction: 1986
Registration Number: N/A

**Dimensions:** 8.45 m x 2.5 m

Hull Number / WIN: N/A
Material Hull: GRP
Material Deck: GRP
Color Hull: white
Color Deck: white

#### Trailer:

Model:2500Manufacturer:JUROSVIN (serial Number):87254814Year Of Construction:N/A

**License Plate:** VIE-CK 322

Number Of Axles: 2