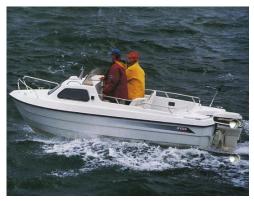

## Motorboat:

Model: Manufacturer: Name: Year Of Construction: Registration Number: Dimensions: Hull Number / WIN: Material Hull: Material Deck: **RYDS 485 FC** RYDS (Sweden) N.N. 1998 N/A 4.85 m x 2.03 m SE-RYDCJ588B898 GRP GRP

## Outboard Engine:

Model: Manufacturer: Power (HP): Engine Number: Year Of Construction: Fuel:

## JOHNSON

JOHNSON (United States) 40 G04476783 1998 Petrol

For any informations concerning this craft please contact MCS (MCS Ref.: 38757):

published by:

MCS Marine Claims Service Gasstr. 18 / Haus 4 22761 Hamburg phone: fax: E-mail: +49 (40) 37 48 18-0 +49 (40) 37 48 18-15 info@mcs-germany.com