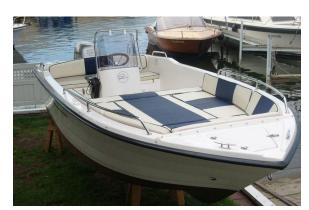

## search request Motorboat

Reference Number: Theft: City: Country: 39017 30.07.2016 Copenhagen Denmark

**Reward:** A reward has to be negotiated.

manufacturer image

### **Special characteristics**

Center console boat, mahogany table, cream / red cushions,

#### Motorboat:

Model: Manufacturer: Name: Year Of Construction: Registration Number: Dimensions: Hull Number / WIN: Material Hull: MYSTRALY 480 WEEKEND OPEN MYSTRALY (Germany) KOLDING 2009 N/A 4.8 m x 1.9 m DE-ASTMYW13E909 GRP