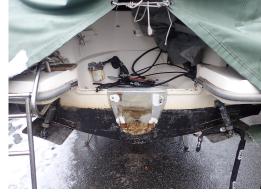

## Inboard Engine:

Model: SUZUKI DF 140 ATL Manufacturer: SUZUKI (Japan)

**Power (HP):** 140

**Engine Number:** 14003-912853

Year Of Construction: N/A
Fuel: Petrol

For any informations concerning this craft please contact MCS (MCS Ref.: 39854):