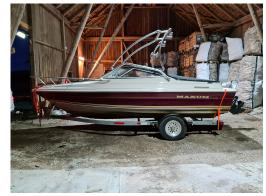

#### Motorboat:

# Model: MAXUM 2000 SCL Manufacturer: MAXUM MARINE (United

States)

Name:N.N.Year Of Construction:1995Registration Number:N/A

**Dimensions:** 5.97 m x 2.29 m **Hull Number / WIN:** USJA31NMI596

Material Hull:GRPMaterial Deck:GRPColor Hull:redColor Deck:whiteColor Waterline:golden