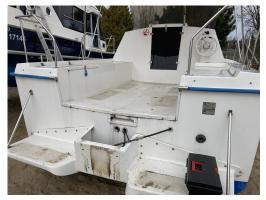

## Outboard Engine:

Model: YAMAHA F 30 BETL-C
Manufacturer: YAMAHA MOTORS (Japan)

Power (HP): 30

**Engine Number:** 6BT-L-1010453

Year Of Construction: N/A
Fuel: Petrol

For any informations concerning this craft please contact MCS (MCS Ref.: 40124):