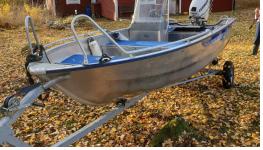

# search request Motorboat

Reference Number: Theft: City: Country: 40171 18.04.2021 Ringsö Sweden

**Reward:** A reward has to be negotiated.

original image

## Motorboat:

Model: Manufacturer: Name: Year Of Construction: Registration Number: Dimensions: Hull Number / WIN: Material Hull: Material Deck:

# LINDER SPORTSMAN 445

LINDER BOATS (Sweden) N.N. 2011 N/A 4.51 m x 1.75 m SE-LINP1245C111 Aluminium Aluminium

## Outboard Engine:

Model: Manufacturer: Power (HP): Engine Number: Year Of Construction: Fuel:

#### **EVINRUDE E30 DPL IS**

EVINRUDE 30 05306592 2011 Petrol

For any informations concerning this craft please contact MCS (MCS Ref.: 40171):

published by:

MCS Marine Claims Service Gasstr. 18 / Haus 4 22761 Hamburg phone: fax: E-mail: +49 (40) 37 48 18-0 +49 (40) 37 48 18-15 info@mcs-germany.com