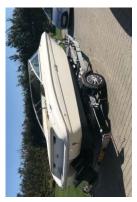

## search request Motorboat

Reference Number: Theft: City: Country: 40225 04.04.2021 Mesinge Denmark

**Reward:** A reward has to be negotiated.

original image

## Motorboat:

Color Deck:

Model: Manufacturer: Name: Year Of Construction: Registration Number: Dimensions: Hull Number / WIN: Material Hull: Material Deck: Color Hull: SEA RAY 185 SPORT BR SEA RAY BOATS (United States) N.N. N/A 5.99 m x 2.21 m 185BR3387 GRP GRP White

white